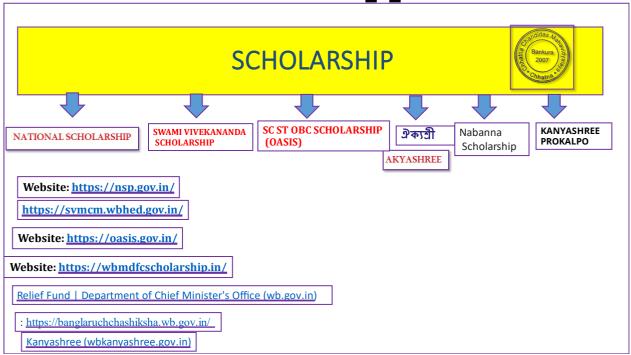

y) | 2024-2025 (3 <sup>rd</sup><br>Sem &<br>4 <sup>th</sup> Sem<br>(Yearly) | 2025-2026 (5 <sup>th</sup> Sem &<br>6 <sup>th</sup> Sem (Yearly) |
|---------------|--------------------------------------------------------------------|------------------------------------------------------------------------|------------------------------------------------------------------|
| All programme | Rs.5,550/-                                                         | Rs.5,550/-                                                             | Rs.5,550/-                                                       |

(FOR ALL MAJOR) Approved by GB

University Processing Fees (2<sup>nd</sup> to 8<sup>th</sup> Semester )
University Examination Fees (1<sup>st</sup> to 8<sup>th</sup> semester )

# Students' Support:



### College Management & Administration





|      |        | _ | 3 A I  |    |   |
|------|--------|---|--------|----|---|
| ENTS | $\sim$ |   | - 41   | 12 |   |
|      |        |   |        |    | - |
|      | VIII - |   | - 7 VI |    |   |

| DR. SUJAY SAIN  ASSISTANT PROFESSOR  TANUSRI ROY  STATE AIDED COLLEGE TEACHER  MAHUYA DEGHURIA  STATE AIDED COLLEGE TEACHER  POLITICAL SCIENCE DEPARTMENT  SWAGATA SARKHEL  ASSISTANT PROFESSOR  LAXMI DAS  ASSISTANT PROFESSOR  SAMIT LAYEK  STATE AIDED COLLEGE TEACHER  HISTORY DEPARTMENT  DR. NILANJAN CHAKI  ASSISTANT PROFESSOR  DR. JATADHARI MUDI  ASSISTANT PROFESSOR  DR. JATADHARI MUDI  ASSISTANT PROFESSOR  DR. JATADHARI MUDI  ASSISTANT PROFESSOR  STATE AIDED COLLEGE TEACHER  SHYAMAL ROY  STATE AIDED COLLEGE TEACHER  SHYAMAL ROY  STATE AIDED COL