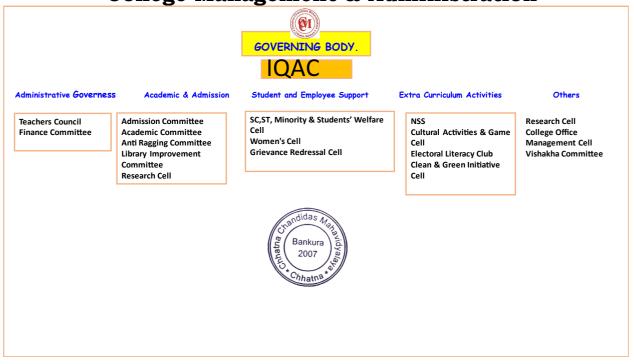

### College Management & Administration

|      |        | _ | 3 A I  |    |   |
|------|--------|---|--------|----|---|
| ENTS | $\sim$ |   | - 41   | 12 |   |
|      |        |   |        |    | - |
|      | VIII - |   | - 7 VI |    |   |